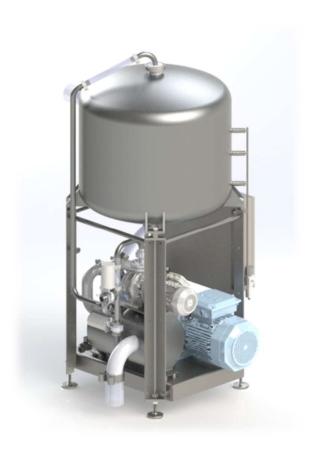

# Vacuum unit VU:

### Features:

- Separation tank of 400 litre with level detection
- Liquid ring vacuum pump
- Separate water pump to drain all excessive liquids
- Recuperation tank for service water of the liquid ring vacuum pump
- Thermostatically valve to maintain cool service water
- Possibility to clean in place the filter installation
- Suitable to RVF sizes up to 18m²
- Integrated electrical enclosure
- All construction parts are stainless steel AISI 304

### Advantage:

- Thanks to the use of a separate water pump, liquids do not pass through the vacuum pump.
- Reducing foam in wastewater
- Extra vacuum buffer can maintain the vacuum longer in case of a power failure
- Minimum of noise level compared to conventional watering pumps
- Significant energy saving
- Open frame design for the prevention of dead spaces