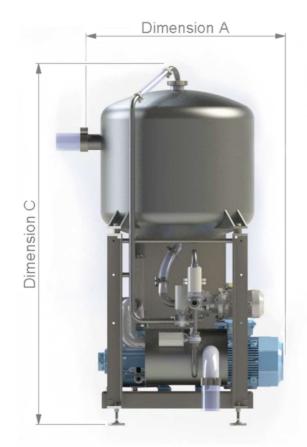

### Technical data:

|             | VU-450  |
|-------------|---------|
| Weight      |         |
| Dimension A | 1230 mm |
| Dimension B | 1200 mm |
| Dimension C | 2135 mm |

- Electrical connection: 3 phase 400VAC + N + Pe
- Pneumatic connection: >6 bar at connection machine, clean and dry air
- Piping according to DIN 11851