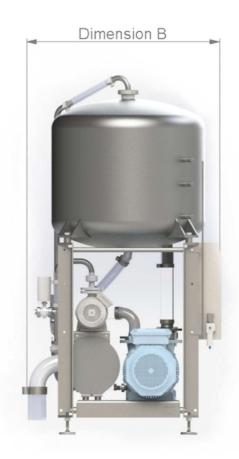

### Technical data:

|             | VU-450  |
|-------------|---------|
| Weight      |         |
| Dimension A | 1230 mm |
| Dimension B | 1200 mm |
| Dimension C | 2135 mm |

- Electrical connection: 3 phase 400VAC + N + Pe
- Pneumatic connection: >6 bar at connection machine, clean and dry air
- Piping according to DIN 11851