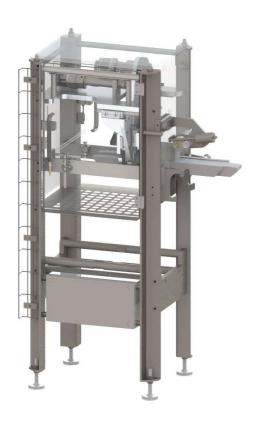

## Servo cutter SC

## Features:

- Possible for block weight up to 100 gram up to 1000 gram
- Upper weight at cutter infeed
- Encoder wheel for length measurement
- Servo driven trolley
- Servo driven knife
- Pneumatic yeast clamp
- Software preparation for length correction related to checkweigher
- All product contact parts made of Teflon
- Hygienic frame made of stainless steel AISI 304
- Transparent machine doors according CE safety regulations

## Advantages:

- Smooth trolley and knife movement
- Accurate block length
- Easy installing knife wire
- Teflon parts can be removed easily for effective cleaning