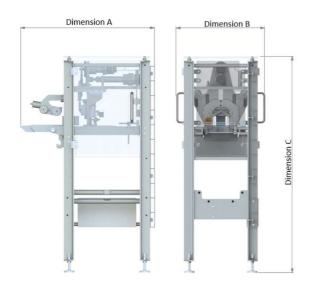

## Technical data:

|             | Servo cutter SC-<br>100 | Servo cutter SC-<br>1000 |
|-------------|-------------------------|--------------------------|
| Weight      | 160 kg                  | 160 kg                   |
| Dimension A | 880 mm                  | 880 mm                   |
| Dimension B | 600 mm                  | 600 mm                   |
| Dimension C | 1500 mm                 | 1500 mm                  |